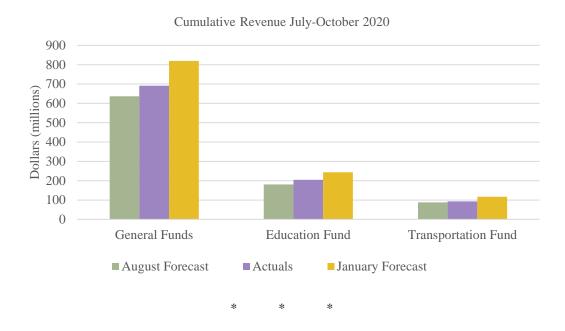

General Fund revenues collected for the month totaled \$118.04 million, or \$4.63 million above the monthly consensus revenue target, which is tied to the annual consensus revenue forecast adopted by the Emergency Board on August 12, 2020. In the fiscal year to date, General Fund revenues exceed their target by \$53.89 million, or 8.46%. Secretary Young explained: "Higher than anticipated revenue in the General Fund, while certainly welcome, is based on a substantially reduced revenue target adopted in August due to the pandemic. Lingering effects of the strong economy prior to COVID are carrying into the early part of the 2020 fiscal year, however we are braced for more sobering fiscal results immediately ahead of us."

The Transportation Fund was \$3.27 million, or 14.83%, above expectations for the month, bringing in \$25.32 million. Motor Vehicle Purchase and Use Tax drove this additional revenue, bringing in \$2.64 million, or 44.09%, above expectation. Year-to-date, the Transportation Fund revenue is slightly above target: \$5.22 million, or 5.94% above the consensus forecast.

The Education Fund was \$10.38 million, or 22.57%, above its monthly target, having collected \$56.37 million for the month. The largest driver of this additional revenue was the Sales and Use Tax, which came in \$8.83 million, or 23.34%, above expectations. Year-to-date, the Education Fund is \$23.72 million, or 13.12%, above consensus forecast.

In the first four months of the fiscal year, the three Funds have exceeded the August consensus revenue forecast by \$82.83 million. "While we are pleased to have had the wind at our back over the past several months, evidence suggests this situation will not continue through the remaining eight months of this fiscal year. Our revenue is still substantially below the pre-COVID revenue forecast for the State, and difficult and uncertain economic circumstances lay ahead due to the pandemic," concluded Secretary Young.