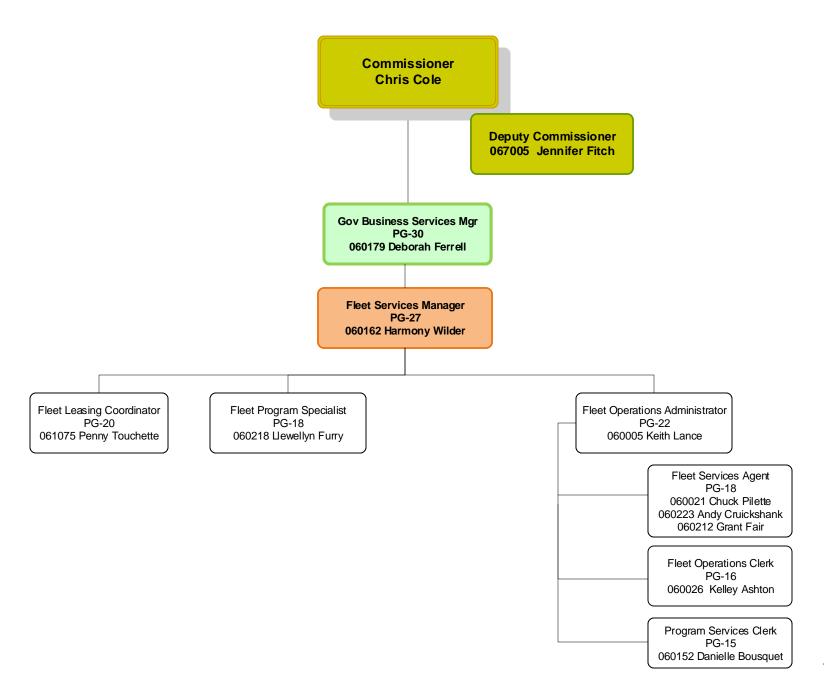

#### **COMMISSIONER**

**Christopher Cole** 

#### **DEPUTY COMMISSIONER**

Jennifer M.V. Fitch, PE

The Fleet Management Services program ensures the efficient use of state-owned vehicles and resources and provides safe, cost-effective transportation to agencies and departments of state government for use by employees traveling on state business.

Motor pool fleet vehicles are available to all agencies and departments for their employees to travel on state business. State employees are required to choose the most cost efficient method of travel, which is often accomplished using fleet vehicles. The program monitors motor pool utilization which is the number of daily rentals (FY18: 8,401) as a percentage of the total number of rental days available (FY18: 15,206) to ensure sufficient availability and well-utilized vehicles. The program intends to implement a web-based automated motor pool reservation process to make it easier and more efficient to use the state motor pool. This improvement will also enable motor pool vehicles to be offered at additional locations with high mileage reimbursements.

Fleet vehicles assigned to agencies and departments perform essential functions and enable their employees to travel for official business. The average monthly fleet lease rate savings when compared to average state contracted rental rates for the following vehicles types: a) Intermediate Sedan, b) Hybrid Sedan, c) Intermediate 4WD/AWD SUV, d) 1/2 Ton 4WD Truck (seats 4) indicates the cost to use a fleet vehicle is less than renting from a state-contracted vendor, and also often less than paying mileage reimbursement. The program will continue to promote the use of the most cost effective travel option through outreach to agencies and departments.