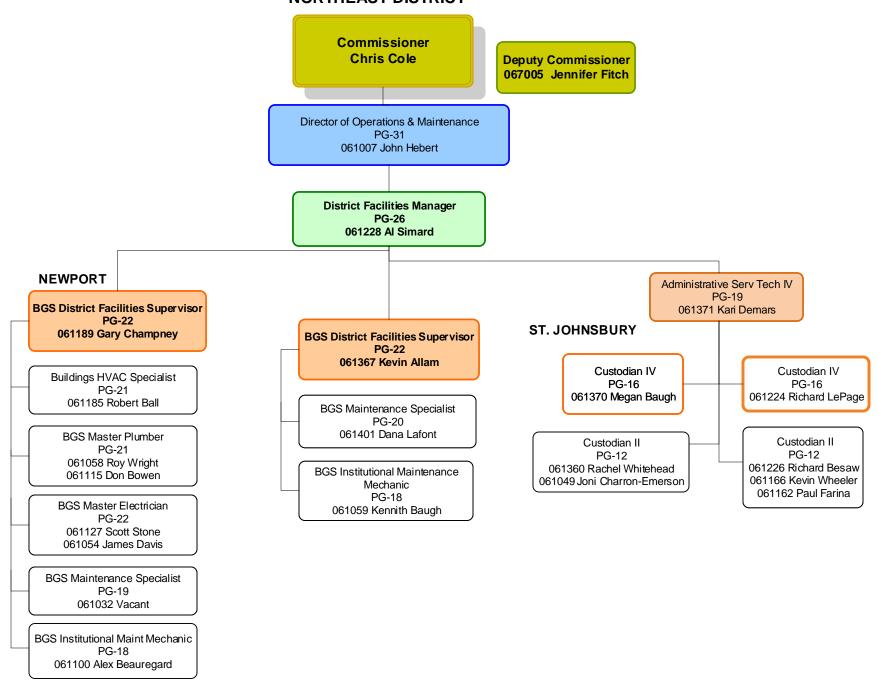

#### **OFFICES/DIVISIONS**

- Energy
- Planning & Property Management
- Operations & Mantenance
- Curator
- Design & Construction
- Security
- Purchasing & Contracting
- Government Business Services

STATE OF VERMONT
BGS MAINTENANCE DISTRICTS