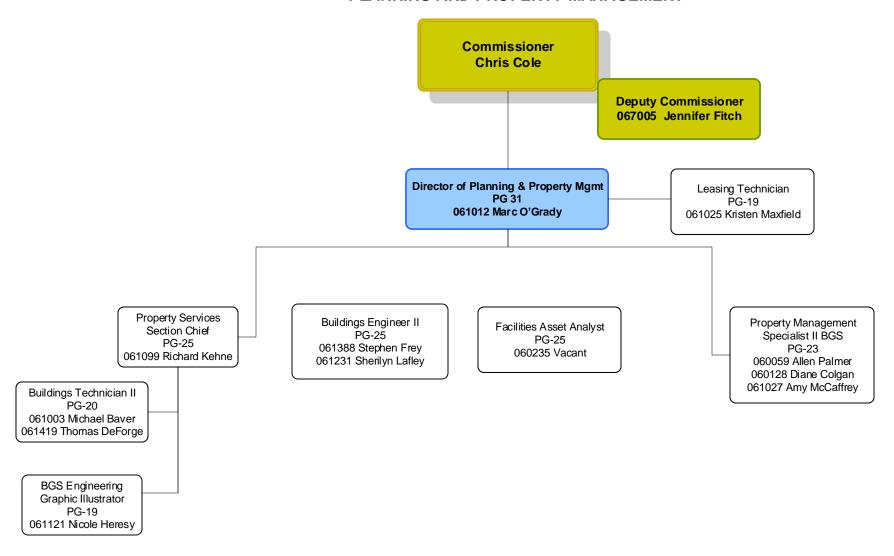

#### **COMMISSIONER**

**Christopher Cole** 

#### **DEPUTY COMMISSIONER**

Jennifer M.V. Fitch, PE

Owned space versus leased space industry standard is an 80/20 split for portfolios the size of the State of Vermonts (4M + sq ft occupied). Our goal is to reduce the square footage of lease space in our total space portfolio to ultimately reduce overall space costs. We aim to replace multiple leases with state owned space and should reduce the cost of space. In FY2019 we anticipate reoccuping the Hanks and Weeks buildings at the Waterbury Complex. This should reduce lease costs by about \$2 million or 14% of the total lease cost (approx 100,000 square feet). The total cost of leases for the State is \$21M and the total cost for Owned space within the Fee for Space program is \$30M giving a total cost for space of \$50M statewide. The state portfolio of space is currently 950K sq ft of leased and 3.3M sq ft of owned space giving a total of 4.25M sq ft statewide.